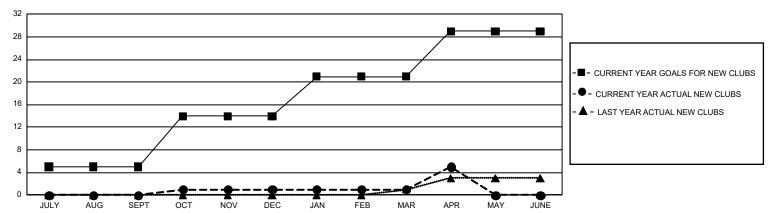

## GMT Constitutional Area 1, Group E

**GMT**: OPEN

REPORT DOES NOT INCLUDE CLUBS IN UNDISTRICTED AREAS.

| Clubs         |               |             |               | Members               |                        |                         |                                                    |  |
|---------------|---------------|-------------|---------------|-----------------------|------------------------|-------------------------|----------------------------------------------------|--|
|               | RESULTS FOR   | R 2019-2020 |               | RESULTS FOR 2019-2020 |                        |                         |                                                    |  |
| QUARTER       | NEW CLUB GOAL | NEW CLUBS   | DROPPED CLUBS | QUARTER MEM           | BER GROWTH NET<br>GOAL | MEMBER GROWTH<br>ACTUAL | DROPPED<br>MEMBERS ACTUAL<br>(including transfers) |  |
| JULY/AUG/SEPT | 15            | 0           | 3             | JULY/AUG/SEPT         | 1,407                  | 795                     | 821                                                |  |
| OCT/NOV/DEC   | 27            | 1           | 8             | OCT/NOV/DEC           | 1,656                  | 725                     | 972                                                |  |
| JAN/FEB/MAR   | 21            | 0           | 7             | JAN/FEB/MAR           | 1,527                  | 764                     | 902                                                |  |
| APR/MAY/JUNE  | 24            | 4           | 1             | APR/MAY/JUNE          | 1,557                  | 161                     | 215                                                |  |

## GOALS AND ACTUAL NEW CLUBS CUMULATIVE