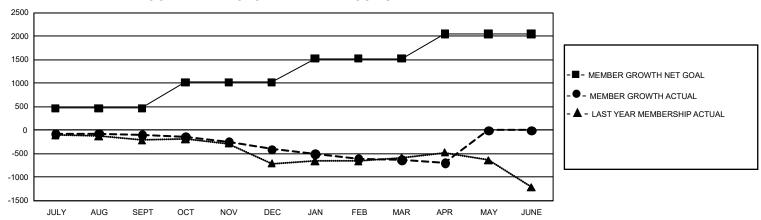

## GMT Constitutional Area 1, Group E

**GMT**: OPEN

REPORT DOES NOT INCLUDE CLUBS IN UNDISTRICTED AREAS.

| Clubs         |               |             |               | Members               |                        |                         |                                                    |  |
|---------------|---------------|-------------|---------------|-----------------------|------------------------|-------------------------|----------------------------------------------------|--|
|               | RESULTS FOR   | R 2019-2020 |               | RESULTS FOR 2019-2020 |                        |                         |                                                    |  |
| QUARTER       | NEW CLUB GOAL | NEW CLUBS   | DROPPED CLUBS | QUARTER MEM           | BER GROWTH NET<br>GOAL | MEMBER GROWTH<br>ACTUAL | DROPPED<br>MEMBERS ACTUAL<br>(including transfers) |  |
| JULY/AUG/SEPT | 15            | 0           | 3             | JULY/AUG/SEPT         | 1,407                  | 795                     | 821                                                |  |
| OCT/NOV/DEC   | 27            | 1           | 8             | OCT/NOV/DEC           | 1,656                  | 725                     | 972                                                |  |
| JAN/FEB/MAR   | 21            | 0           | 7             | JAN/FEB/MAR           | 1,527                  | 764                     | 902                                                |  |
| APR/MAY/JUNE  | 24            | 4           | 1             | APR/MAY/JUNE          | 1,557                  | 161                     | 215                                                |  |

## GOALS AND ACTUAL MEMBERS CUMULATIVE

| DROPPED CLUBS: 19 |       | 693 CLUBS OF 1,223 ADDED 1 OR<br>MORE NEW MEMBERS | GENDER DISTRIBUTION  MALE 27,008 (74.32%) |                |       |
|-------------------|-------|---------------------------------------------------|-------------------------------------------|----------------|-------|
| DROPPED MEMBERS   |       |                                                   | FEMALE                                    | 9,332 (25.68%) |       |
| DECEASED          | 458   | CLICK HERE FOR CUMULATIVE                         | TOTAL FAMILY UNIT MEMBERS                 |                | 6,396 |
| CLUB CANCELLED 81 |       | MEMBERSHIP DATA                                   | FAMILY MEMBERS ROVING HALF BUES           |                | 0.004 |
| OTHER             | 2,370 |                                                   | FAMILY MEMBERS PAYING HALF DUES 3         |                | 3,264 |
| TOTAL             | 2,909 |                                                   |                                           |                |       |